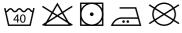

## **Care Instructions**



## **Colourways:**















**V-NECK T LADY-FIT** 

Ladies - 61-382-0

## **LADIES**

| 1   |   | 95%  | cotton. | 5%   | elastane  |
|-----|---|------|---------|------|-----------|
| - 1 | 3 | 2270 | cotton, | J 70 | ciastarie |







- V-Neck with self-fabric trim
- Cotton/elastane single jersey for comfort and shape retention
- Shaped side seams for a feminine fit

| Sizes | Width* | Length** |
|-------|--------|----------|
| XS    | 41.5   | 61       |
| S     | 44     | 62       |
| M     | 46.5   | 63       |
| L     | 49     | 64       |
| XL    | 51.5   | 65       |
| 2XL   | 54     | 66       |
| Tol   | 1.5    | 1.5      |

\*Measure across garment 1cm down from armholes
\*\*Measure from highest point of shoulder to bottom edge of garment









www.oeko-tex.com/standa