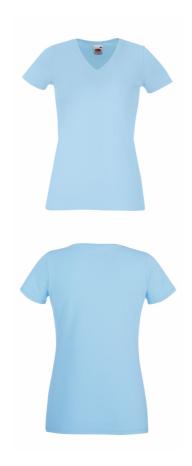

## **Colourways:**

**V-NECK T LADY-FIT** 

Ladies - 61-382-0

## **LADIES**

| 1   |   | 95%  | cotton. | 5%   | elastane  |
|-----|---|------|---------|------|-----------|
| - 1 | 3 | 2270 | cotton, | J 70 | ciastarie |

- V-Neck with self-fabric trim
- Cotton/elastane single jersey for comfort and shape retention
- Shaped side seams for a feminine fit