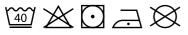

## LIGHTWEIGHT HOODED **SWEAT KIDS** Kids - 62-009-0

MENS LADIES KIDS

- 80% cotton, 20% polyester
- 240gm/m<sup>2</sup>
- 5-6,7-8,9-11,12-13,14-15

- Lightweight unbrushed fleece
- Raglan sleeves
- Hood without draw cord, in-line with ٠ European childrenswear legislation
- Front kangaroo pocket
- Waist and cuff in cotton/Lycra® rib