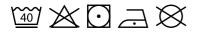

## **CLASSIC SWEAT JACKET KIDS** Kids - 62-005-0



## **Care Instructions**



40

RED

## **Colourways:**



BLACK







- 80% cotton, 20% polyester
- 280gm/m<sup>2</sup>
- 5-6,7-8,9-11,12-13,14-15

1 24

- Cadet collar with single jersey back neck tape
- Covered metal zip for enhanced printability
- Two front pockets
- Waist and cuff in cotton/Lycra® rib

| Sizes | Width* | Length** |
|-------|--------|----------|
| 5-6   | 41     | 50       |
| 7-8   | 43.5   | 55       |
| 9-11  | 46     | 60       |
| 12-13 | 51     | 65       |
| 14-15 | 56     | 71       |
| Tol   | 2.5    | 2.5      |

\*Measure across garment 1cm down from armholes \*\*Measure from highest point of shoulder to bottom edge of garment