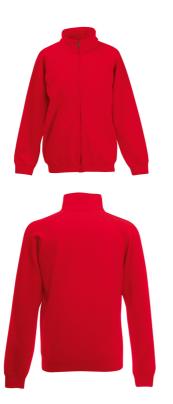

## **CLASSIC SWEAT JACKET KIDS** Kids - 62-005-0

## **Colourways:**

BLACK

- 80% cotton, 20% polyester
- 280gm/m<sup>2</sup>
- 5-6,7-8,9-11,12-13,14-15

1 24

- Cadet collar with single jersey back neck tape
- Covered metal zip for enhanced printability
- Two front pockets
- Waist and cuff in cotton/Lycra® rib