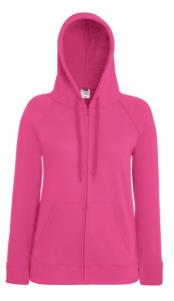

## LIGHTWEIGHT HOODED SWEAT JACKET LADY-FIT Ladies - 62-150-0

## MENS LADIES KIDS

- 80% cotton, 20% polyester
- 240gm/m<sup>2</sup>
- 🖳 XS 2XL

- Lightweight unbrushed fleece
- Raglan sleeves
- · Hood with self-coloured flat draw cord
- · Shaped side seams for a feminine fit
- Two front pockets
- · Covered self-coloured plastic zip for enhanced printability
- Waist and cuff in cotton/Lycra® rib