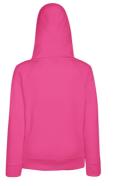

## LIGHTWEIGHT HOODED SWEAT JACKET LADY-FIT Ladies - 62-150-0

## MENS LADIES KIDS

- 80% cotton, 20% polyester
- 240gm/m<sup>2</sup>
- 🖳 XS 2XL

- Lightweight unbrushed fleece
- Raglan sleeves
- · Hood with self-coloured flat draw cord
- · Shaped side seams for a feminine fit
- Two front pockets
- · Covered self-coloured plastic zip for enhanced printability
- Waist and cuff in cotton/Lycra® rib