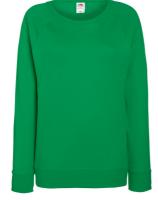

## LIGHTWEIGHT RAGLAN SWEAT LADY-FIT

Ladies - 62-146-0

## MENS LADIES

- 80% cotton, 20% polyester
- 240gm/m<sup>2</sup>
- 💭 XS 2XL

- Lightweight unbrushed fleece
- Raglan sleeves
- Neck, waist and cuff in cotton/Lycra® rib
- Shaped side seams for a feminine fit