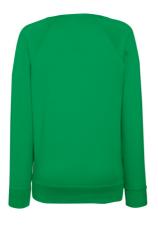

## LIGHTWEIGHT RAGLAN SWEAT LADY-FIT

Ladies - 62-146-0

## MENS LADIES

- 80% cotton, 20% polyester
- 240gm/m<sup>2</sup>
- 💭 XS 2XL

- Lightweight unbrushed fleece
- Raglan sleeves
- Neck, waist and cuff in cotton/Lycra® rib
- Shaped side seams for a feminine fit