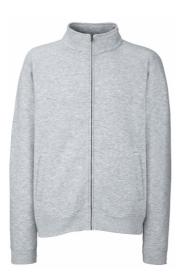

## **Colourways:**

**PREMIUM SWEAT JACKET** 

## MENS LADIES KIDS

- 70% cotton, 30% polyester
- White & H/Grey 260gm/m<sup>2</sup> Colour - 280gm/m<sup>2</sup>
- 🗐 S 2XL

- Cadet collar with single jersey back neck tape
- Covered metal zip for enhanced printability
- Two welt front pockets
- Waist and cuff in cotton/elastane rib