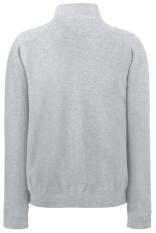

## **Colourways:**

**PREMIUM SWEAT JACKET** 

## MENS LADIES KIDS

- 70% cotton, 30% polyester
- White & H/Grey 260gm/m<sup>2</sup> Colour - 280gm/m<sup>2</sup>
- 🗐 S 2XL

- Cadet collar with single jersey back neck tape
- Covered metal zip for enhanced printability
- Two welt front pockets
- Waist and cuff in cotton/elastane rib