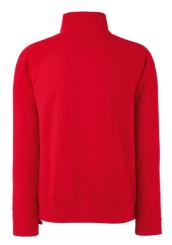

## **MENS**

| ~~~~ |      |          |      |            |
|------|------|----------|------|------------|
|      | 80%  | cotton   | 20%  | polyester  |
| 3 5  | 00/0 | Coccori, | 2070 | Polycotter |

- Cadet collar with single jersey back neck tape
- Covered metal zip for enhanced printability
- Waist and cuff in cotton/Lycra® rib