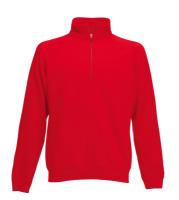

## **MENS**

| ~~~~ |      |          |      |            |
|------|------|----------|------|------------|
|      | 80%  | cotton   | 20%  | polyester  |
| 3 5  | 00/0 | Coccori, | 2070 | Polycotter |

- Cadet collar with single jersey back neck tape
- Covered metal zip for enhanced printability
- Waist and cuff in cotton/Lycra® rib