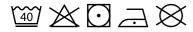

## **Care Instructions**



## **Colourways:**













DEEP NAVY





Mens - 62-114-0

## **MENS**

| ~~~~ |      |          |      |            |
|------|------|----------|------|------------|
|      | 80%  | cotton   | 20%  | polyester  |
| 3 5  | 00/0 | Coccori, | 2070 | Polycotter |







- Cadet collar with single jersey back neck tape
- Covered metal zip for enhanced printability
- Waist and cuff in cotton/Lycra® rib

| Sizes | Width* | Length** |
|-------|--------|----------|
| S     | 52     | 67       |
| M     | 56     | 70       |
| L     | 60     | 73       |
| XL    | 64     | 76       |
| 2XL   | 68     | 79       |
| Tol   | 2.5    | 2.5      |

<sup>\*</sup>Measure across garment 1cm down from armholes
\*\*Measure from highest point of shoulder to bottom edge of garment









www.oeko-tex.c