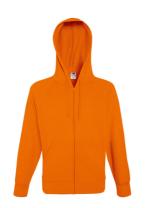

## LIGHTWEIGHT HOODED **SWEAT JACKET**

Mens - 62-144-0

## MENS LADIES KIDS

80% cotton, 20% polyester

240gm/m<sup>2</sup>

S - 2XL

**1** 24

- Lightweight unbrushed fleece
- Raglan sleeves
- · Hood with self-coloured flat draw cord
- Covered self-coloured plastic zip for enhanced printability
- Two front pockets
- Waist and cuff in cotton/Lycra® rib