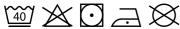

## **Care Instructions**











## **Colourways:**

















BURGUNDY



BOTTLE GREEN

38















HEATHER GREY

94



ΑZ

DEEP NAVY

## LIGHTWEIGHT HOODED **SWEAT JACKET**

Mens - 62-144-0

## MENS LADIES KIDS

80% cotton, 20% polyester

240gm/m<sup>2</sup>

S - 2XL

**1** 24

- Lightweight unbrushed fleece
- Raglan sleeves
- · Hood with self-coloured flat draw cord
- Covered self-coloured plastic zip for enhanced printability
- Two front pockets
- Waist and cuff in cotton/Lycra® rib

| Sizes | Width* | Length** |  |
|-------|--------|----------|--|
| S     | 52     | 67       |  |
| M     | 56     | 70       |  |
| L     | 60     | 73       |  |
| XL    | 64     | 76       |  |
| 2XL   | 68     | 79       |  |
| Tol   | 2.5    | 2.5      |  |

\*Measure across garment 1cm down from armholes
\*\*M