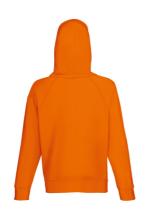

## LIGHTWEIGHT HOODED **SWEAT JACKET**

Mens - 62-144-0

## MENS LADIES KIDS

80% cotton, 20% polyester

240gm/m<sup>2</sup>

S - 2XL

**1** 24

- Lightweight unbrushed fleece
- Raglan sleeves
- · Hood with self-coloured flat draw cord
- Covered self-coloured plastic zip for enhanced printability
- Two front pockets
- Waist and cuff in cotton/Lycra® rib