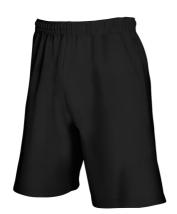

## **LIGHTWEIGHT SHORTS**

Mens - 64-036-0

## **MENS**

| -   | ~~~~ |                |         |      |      |                |
|-----|------|----------------|---------|------|------|----------------|
| - 2 | 3    | $Q \cap O / C$ | cotton  | 200  | nah  | <i>i</i> octor |
| - 1 | : }  | 0070           | cotton, | 2070 | יוטק | yestei         |

240gm/m<sup>2</sup>

S - 2XL

**1** 24

- Lightweight unbrushed fleece
- Elasticated waist with draw cord
- Side pockets

| Sizes | Waist* | Inseam** | Outseam*** |
|-------|--------|----------|------------|
| S     | 28     | 22       | 50         |
| M     | 33     | 22       | 51         |
| L     | 38     | 22       | 52         |
| XL    | 41     | 22       | 53         |
| 2XL   | 46     | 22       | 54         |
| Tol   | 2.5    | 1        | 1          |